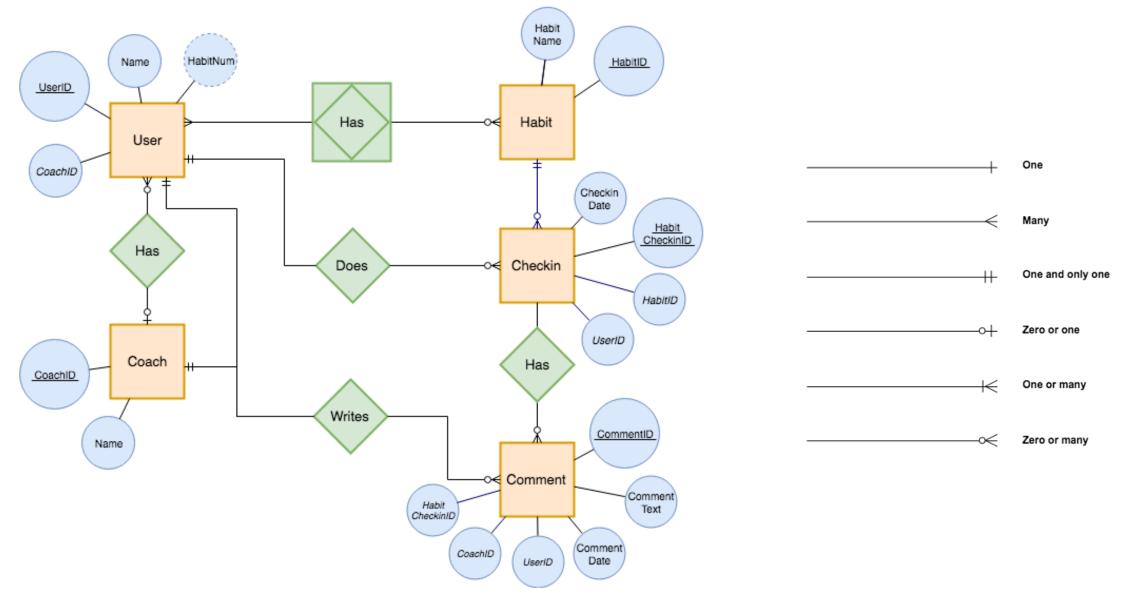

# Entity Relationship Models

An ER model is composed of entity types and specifies relationships that can exist between entities.