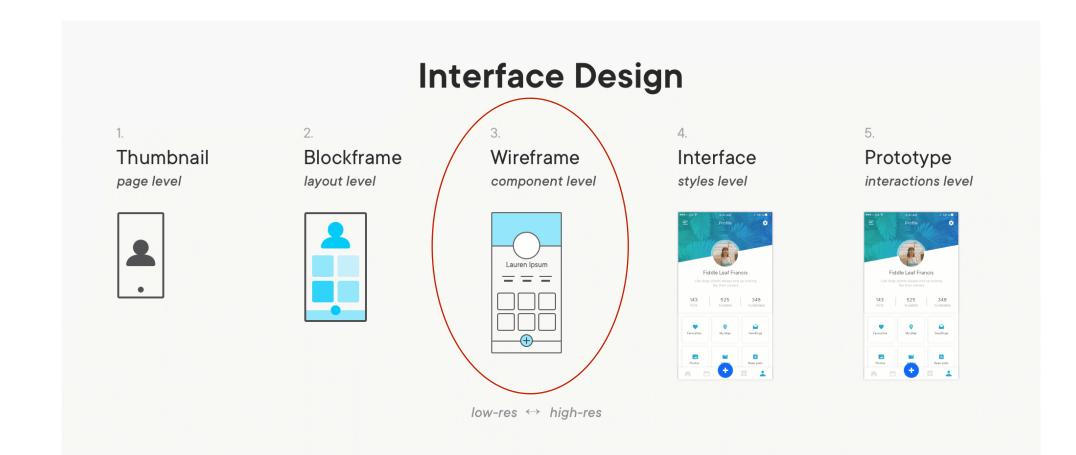

## Wireframes

An abstract representation of screen content on interface element level.