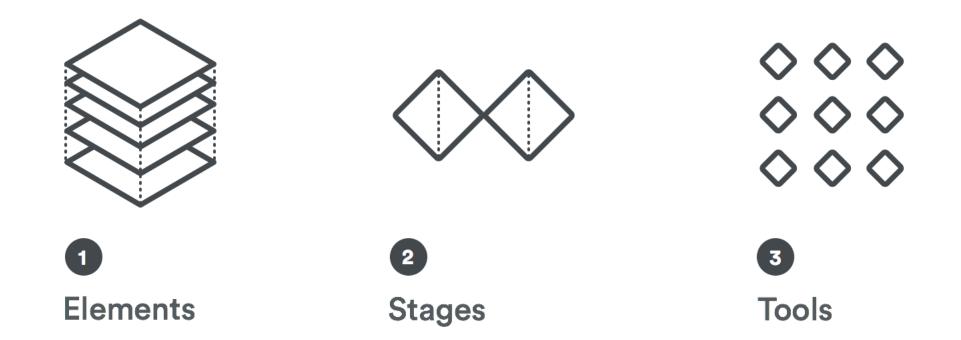

# 2 Elements of User Experience Design The five layers of UX Design

1 Strategy People Problem &

**Business Goal** 

Skeleton

User Interface & Navigation Design

Scope
Feature & Content

Requirements

Surface