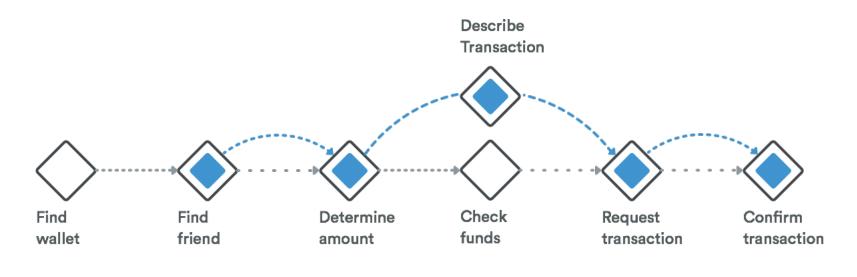

### Interaction Design: Given the functional requirements, it defines how user can interact with the product, and how the system behaves in response to the user interactions.

- Traditional user flow - Higher drop-off
  - Venmo user flow --- Lower drop-off