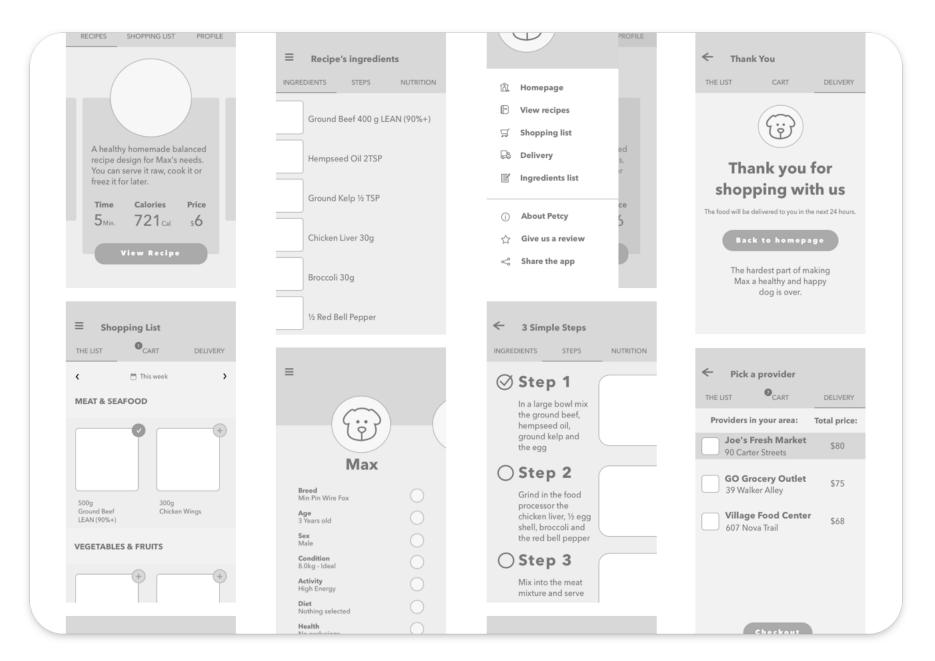

## Wireframes

An abstract representation of screen content on interface element level.

#### **Examples for Interface Elements**

#### Input Controls:

buttons, text fields, checkboxes, radio buttons, dropdown lists, list boxes, toggles, date field

#### Navigational Components:

breadcrumb, slider, search field, pagination, slider, tags, icons

#### Informational Components:

tooltips, icons, progress bar, notifications, message boxes, modal windows

**Containers:** accordion