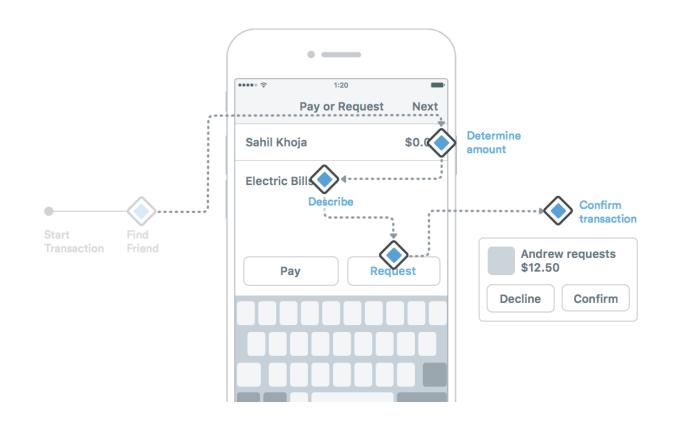

### Interaction Design: Given the functional requirements, it defines how user can interact with the product, and how the system behaves in response to the user interactions.

- Traditional user flow - Higher drop-off
  - Venmo user flow --- Lower drop-off