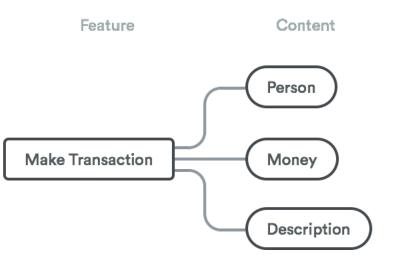

### Functional Requirements: It's the requirements about the functions, or features in the product, how features work with each other, and how they interrelate with each other. These features is what user need to reach the objectives.

Content Requirements It's the information we need in order to provide the value. Information like text, images, audio, videos, ...etc. Without defining the content, we have no idea about the size or time required to complete the project.