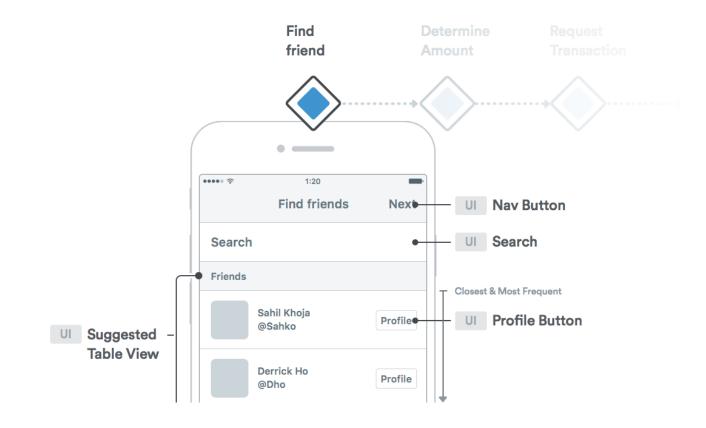

### Interaction Design: Given the functional requirements, it defines how user can interact with the product, and how the system behaves in response to the user interactions.

- Traditional user flow - Higher drop-off
  - Venmo user flow --- Lower drop-off