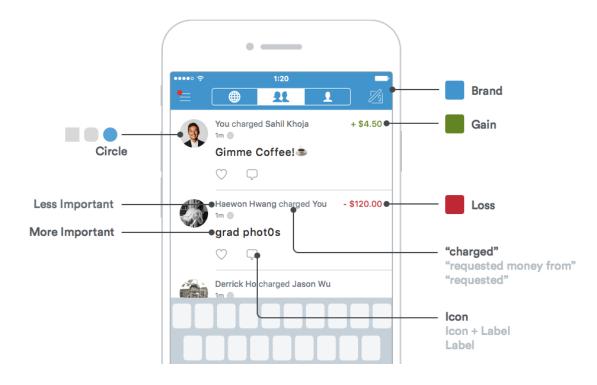

#### **Examples for Interface Elements**

#### Input Controls:

buttons, text fields, checkboxes, radio buttons, dropdown lists, list boxes, toggles, date field

#### Navigational Components:

breadcrumb, slider, search field, pagination, slider, tags, icons

#### Informational Components:

tooltips, icons, progress bar, notifications, message boxes, modal windows

**Containers:** accordion