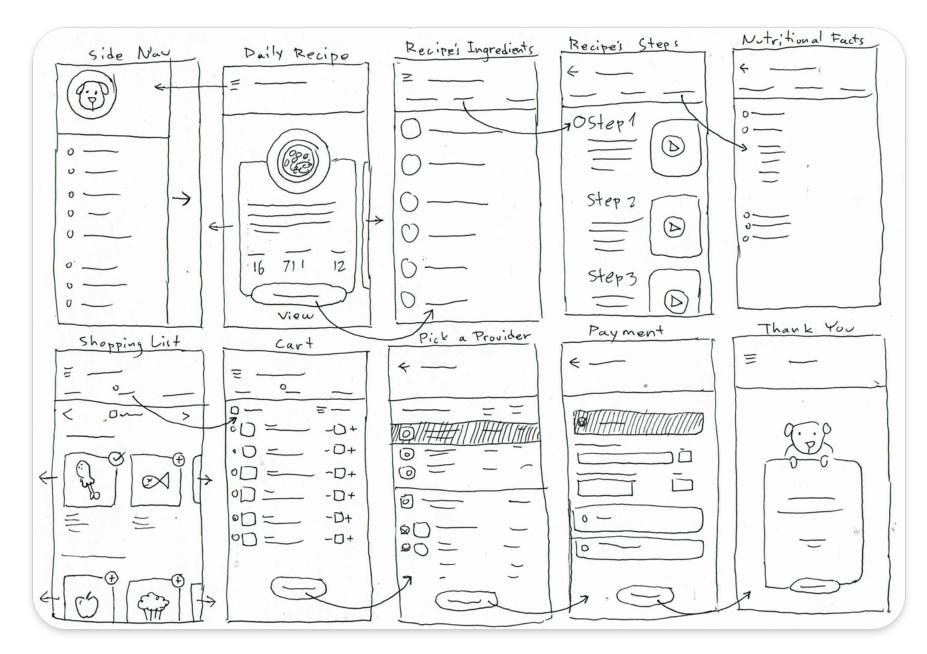

## User Flows

User Flows are diagrams that display the complete path a user takes when using a product. It is a map of all the screens.

## Wireframes

An abstract representation of screen content on interface element level.