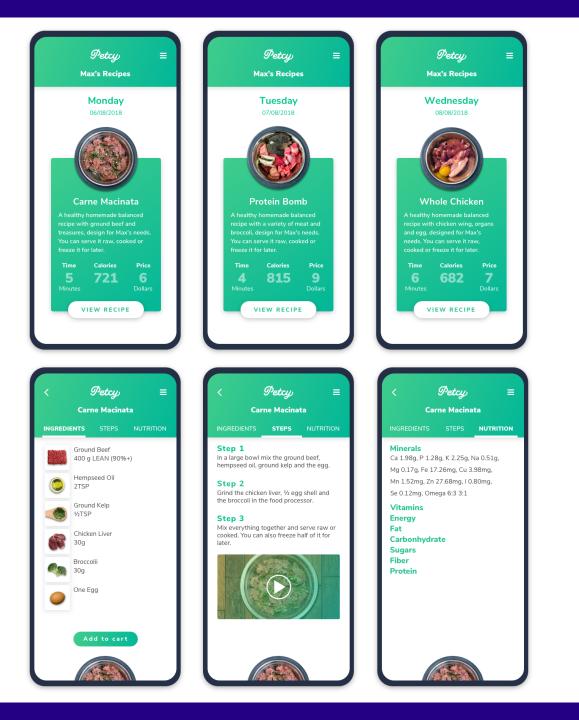

## Wireframes

An abstract representation of screen content on interface element level.

#### **Examples for Interface Elements**