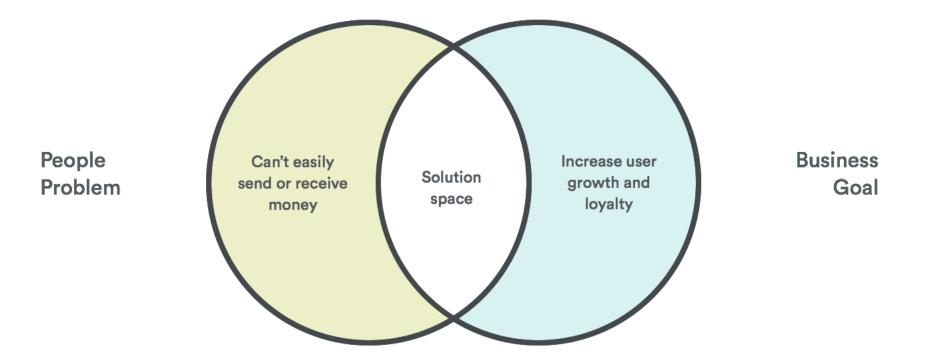

# Strategy

User Needs

**Product Objectives** 

The reason for the product — Why we create it, who are we doing this for, why people are willing to use it, why they need it. The goal here is to define the user needs and business objectives.