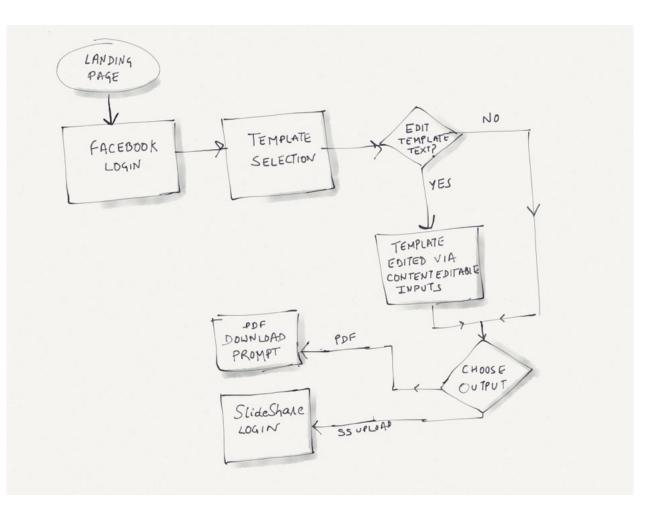

## User Flows

User Flows are diagrams that display the complete path a user takes when using a product. It is a map of all the screens.