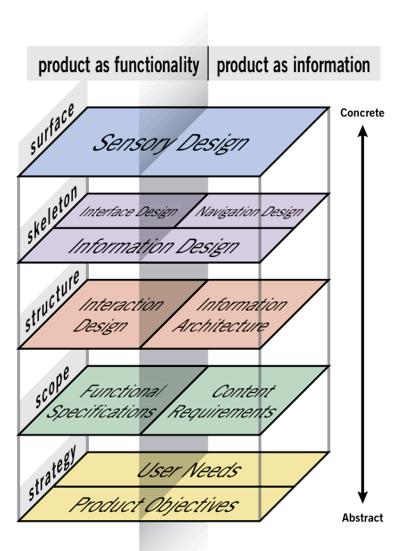

# 2 Elements of User Experience Design The five layers of UX Design

1 Strategy People Problem &

**Business Goal** 

Skeleton

User Interface & Navigation Design

Scope
Feature & Content

Requirements

Surface

Visual Design & Motion Design

#### 3 Structure

Interaction Design & Info Architecture

# Strategy

User Needs

**Product Objectives** 

The reason for the product — Why we create it, who are we doing this for, why people are willing to use it, why they need it. The goal here is to define the user needs and business objectives.

# Scope

#### **Functional Specifications**

**Content requirements** 

### Functional Requirements: It's the requirements about the functions, or features in the product, how features work with each other, and how they interrelate with each other. These features is what user need to reach the objectives.

Content Requirements It's the information we need in order to provide the value. Information like text, images, audio, videos, ...etc. Without defining the content, we have no idea about the size or time required to complete the project.

### Structure

#### Information Architecture

**User Flow** 

# Information Architecture: Given the content requirements, it defines relationships between different entities.

### Interaction Design: Given the functional requirements, it defines how user can interact with the product, and how the system behaves in response to the user interactions.

- Traditional user flow - Higher drop-off
  - Venmo user flow --- Lower drop-off

### **Skeleton**

Interface Design

Information Design

# Interface Design: Presenting and arranging interface elements to enable users to interact with the functionality of the system.

### Information Design: Defines the presentation of information in a way that facilitates understanding. Also includes Navigation through the product.

### Surface

Sensory Experience

**Visual Design** 

Visual Design: Appearance of content, controls, which gives a clue of what user can do, and how to interact with them. It should make things easier to understand, increase cognitive ability to absorb what users see on the screen.