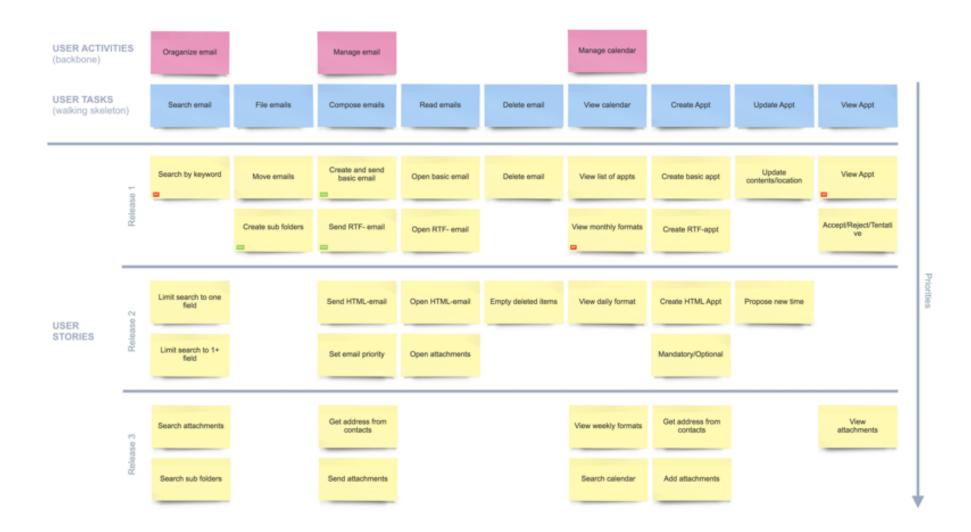

## User Stories

Describe your feature from a user perspective without any details on the technical delivery. If it's not in a User Story, it will not exist in your software.

#### **User Stories**

#### As a

.....(type of user/persona/role),

#### l want

..... (action),

so that

| As a/an   | I want to                                                                   | so that                                                                          |
|-----------|-----------------------------------------------------------------------------|----------------------------------------------------------------------------------|
| moderator | create a new game by<br>entering a name and an<br>optional description      | I can start inviting estimators                                                  |
| moderator | invite estimators by giving<br>them a url where they can<br>access the game | we can start the game                                                            |
| estimator | join a game by entering my<br>name on the page I received<br>the url for    | I can participate                                                                |
| moderator | start a round by entering an<br>item in a single multi-line<br>text field   | we can estimate it                                                               |
| estimator | see the item we're<br>estimating                                            | I know what I'm giving an<br>estimate for                                        |
| estimator | see all items we will try to<br>estimate this session                       | I have a feel for the sizes of the<br>various items                              |
| moderator | see all items we try to estimate this session                               | I can answer questions about the<br>current story such as "does this<br>include" |
| moderator | select an item to be<br>estimated or re-estimated                           | the team sees that item and can estimate it                                      |