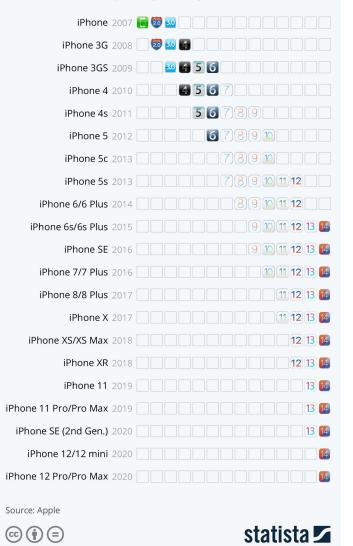

#### How Long Does Apple Support Older iPhone Models?

Historical iOS compatibility of every iPhone model to date

| ANDROID PLATFORM<br>VERSION | API LEVEL | CUMULATIVE<br>DISTRIBUTION |
|-----------------------------|-----------|----------------------------|
| 4.0 Ice Cream Sandwich      | 15        |                            |
| 4.1 Jelly Bean              | 16        | 99.8%                      |
| 4.2 Jelly Bean              | 17        | 99.2%                      |
| 4.3 Jelly Bean              | 18        | 98.4%                      |
| 4.4 KitKat                  | 19        | 98.1%                      |
| 5.0 Lollipop                | 21        | 94.1%                      |
| 5.1 Lollipop                | 22        | 92.3%                      |
| 6.0 Marshmallow             | 23        | 84.9%                      |
| 7.0 Nougat                  | 24        | 73.7%                      |
| 7.1 Nougat                  | 25        | 66.2%                      |
| 8.0 Oreo                    | 26        | 60.8%                      |
| 8.1 Oreo                    | 27        | 53.5%                      |
|                             |           | 39.5%                      |
| 9.0 Pie                     | 28        |                            |
| 10. Android 10              | 29        | 8.2%                       |
|                             |           |                            |