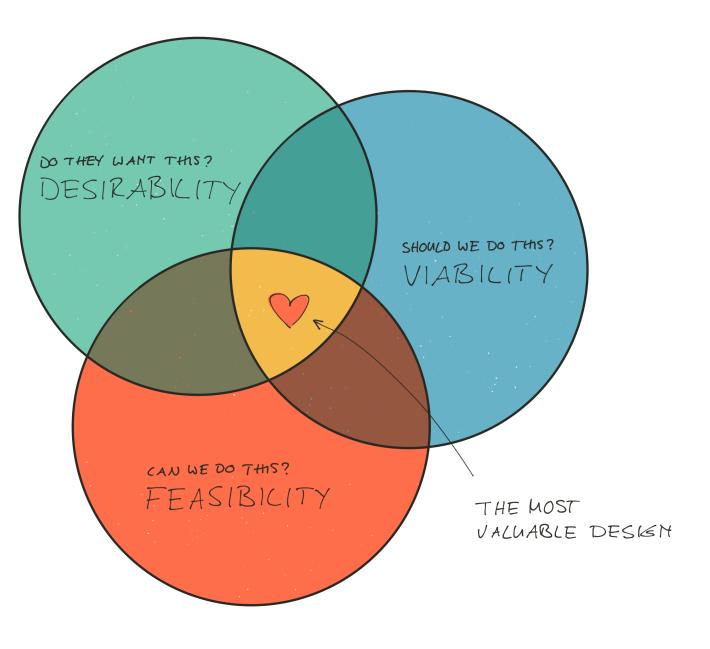

### Design is not just what it looks like and feels like. Design is how it works.

– Steve Jobs, former Apple CEO