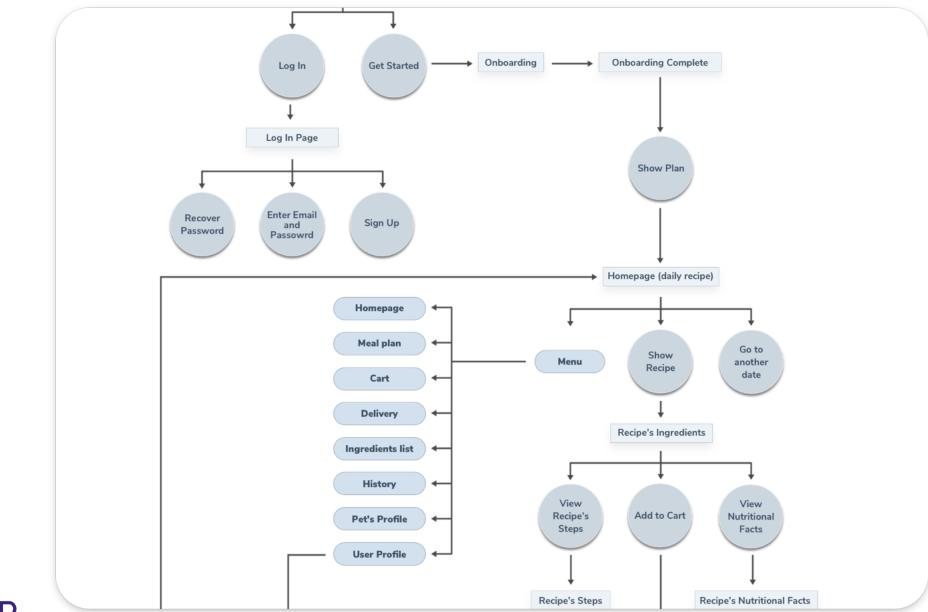

## User Flows

User Flows are diagrams that display the complete path a user takes when using a product. It is a map of all the screens.