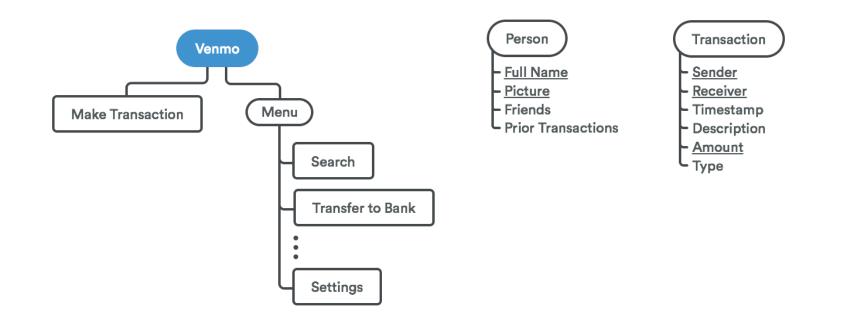

# Entity Relationship Models

An ER model is composed of entity types and specifies relationships that can exist between entities.