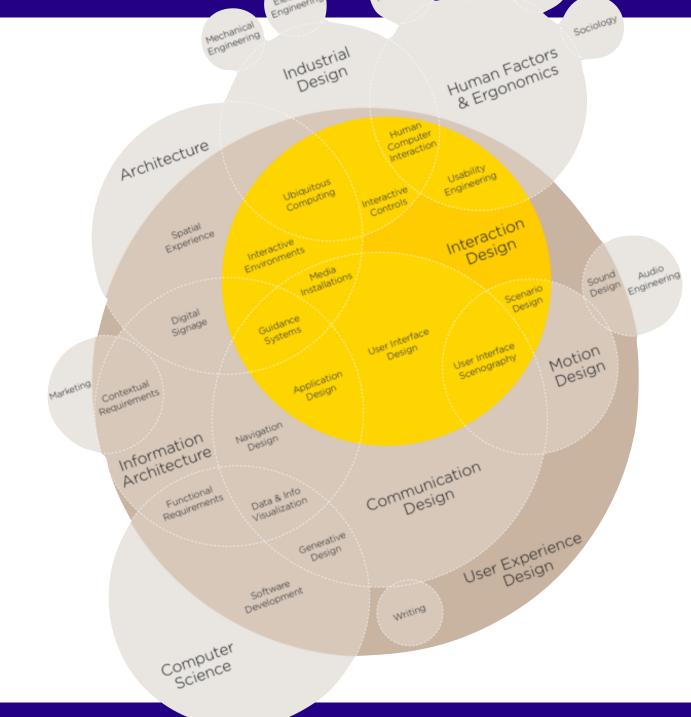

# ...to Digital Products

How is design for digital different?

## Grid, typography, colors...same but different

## UX vs UI

## What are design systems?